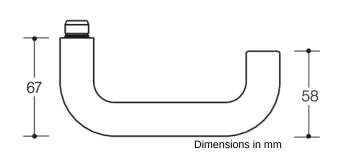

## **Properties**

Lever handle for glass door locks

without roses made of polyamide, high-polished surface, consisting of:

Lever handle 111.23R U-shaped made of high-quality polyamide with corrosion resistant steel insert, solid colour, diameter 23 mm, with stepped shoulder and black guide sleeves, for fixing without roses. Fits Dorma Junior Office and Schlechtendahl Atelier F / R and Studio - Private Line.