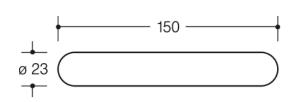

## **Properties**

Lever handle for glass door locks

without roses made of polyamide, high-polished surface, consisting of:

Lever handle 111.23R U-shaped made of high-quality polyamide with corrosion resistant steel insert, solid colour, diameter 23 mm, with stepped shoulder and black guide sleeves, for fixing without roses. Fits Dorma Junior Office and Schlechtendahl Atelier F / R and Studio - Private Line.