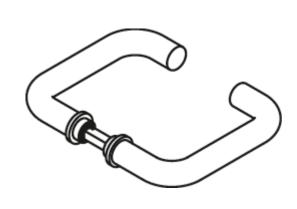

## **Properties**

Lever handle for glass door locks

without roses made of polyamide, high-polished surface, consisting of:

Lever handle 111.23R U-shaped made of high-quality polyamide with corrosion resistant steel insert, solid colour, diameter 23 mm, with stepped shoulder and black guide sleeves, for fixing without roses. Fits Dorma Junior Office and Schlechtendahl Atelier F / R and Studio - Private Line.