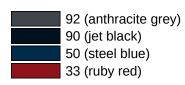

18 (mustard yellow)

## Colours / Surfaces

|   | 99 (pure white)   |
|---|-------------------|
|   | 98 (signal white) |
|   | 97 (light grey)   |
| 2 | 95 (stone grey)   |