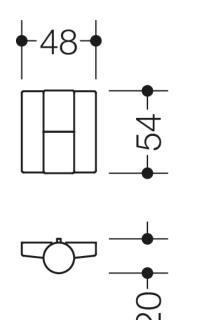

Dimensions in mm

Similar picture

## Screw-on hinge

for non-rebated doors with weight up to 40 kg.

Held in door element by screwing on and for screwing onto the wooden doorframe.

made of polyamide with steel support made of 3 mm steel sheet with hinge roll, 54 mm high, hinge axis diameter 7 mm, maintenance-free polyamide plain bearings. Polyamide caps for covering the cut recess and the screw fixing.