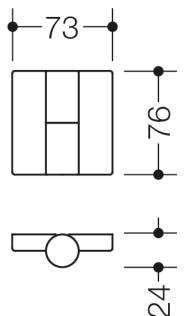

Dimensions in mm

## **Properties**

Screw-on hinge

For unrebated doors (partition doors), with weight up to 25 kg.

Held in door element by screwing on and for screwing onto the wooden doorframe.

Made of polyamide with supporting steel frame made of galvanised 3 mm sheet steel with belt roller, Height 76 mm, Hinge pin diameter 12 mm, maintenance-free polyamide plain bearing. Polyamide caps to cover the milled groove and the screw connection.

Spring hinge for right-hung door, to supplement the belt B9505.75RK

Design note: 3 hinges are required per door (example: DIN right: 2 x B9505.75RK, 1 x B9505.75RF)