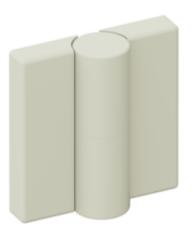

## **Properties**

Screw-on hinge

For unrebated doors (partition doors), with weight up to 25 kg.

Held in door element by screwing on and for screwing onto the wooden doorframe.

Made of matt polyamide with supporting steel frame made of galvanised 3 mm sheet steel with strap roller, Height 76 mm, Hinge pin diameter 12 mm, maintenance-free polyamide plain bearing. Matt polyamide caps to cover the milled groove and the screw connection.