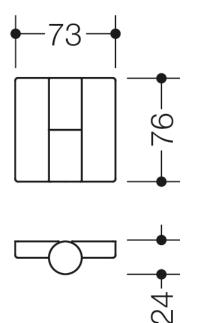

Dimensions in mm

Similar picture

## **Properties**

Screw-on hinge

For unrebated doors (partition doors), with weight up to 25 kg.

Held in door element by screwing on and for screwing onto the wooden doorframe.

Made of matt polyamide with supporting steel frame made of galvanised 3 mm sheet steel with strap roller, Height 76 mm, Hinge pin diameter 12 mm, maintenance-free polyamide plain bearing. Matt polyamide caps to cover the milled groove and the screw connection.