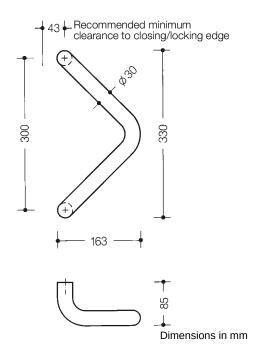

## **Properties**

Pull handle

System 111 made of solid coloured high-quality matt polyamide, diameter 30 mm, for one-sided and paired fixing on glass, wooden, PVC and metal doors (aluminium: 1 to 3 chamber, steel: 1 chamber profiles), Load bearing capacity under alternating load 100 kg on wooden and metal doors, 50 kg on PVC doors, with 2 fixing points, fixing outside the lock area or within the lock area, as well as fixing through the lock. Handle with open angle - 90 degrees - in curved shape, with straight supports, for mounting on full leaf doors, in conjunction with BA5.0 for framed doors, fulfils the handle requirements of the guidelines of the German Federal Association of Accident Insurance Funds (Bundesverband der Unfallkassen e. V. - BUK) - safe distance from the closing edge 25 mm. Centre-to-centre 300 mm