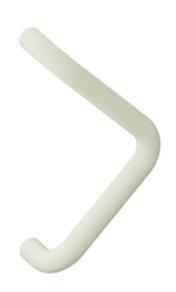

## **Properties**

Pull handle

System 111 made of solid coloured high-quality matt polyamide, diameter 30 mm, for one-sided and paired fixing on glass, wooden, PVC and metal doors (aluminium: 1 to 3 chamber, steel: 1 chamber profiles), Load bearing capacity under alternating load 100 kg on wooden and metal doors, 50 kg on PVC doors, with 2 fixing points, fixing outside the lock area or within the lock area, as well as fixing through the lock. Handle with open angle - 90 degrees - in curved shape, with straight supports, for mounting on full leaf doors, in conjunction with BA5.0 for framed doors, fulfils the handle requirements of the guidelines of the German Federal Association of Accident Insurance Funds (Bundesverband der Unfallkassen e. V. - BUK) - safe distance from the closing edge 25 mm. Centre-to-centre 300 mm