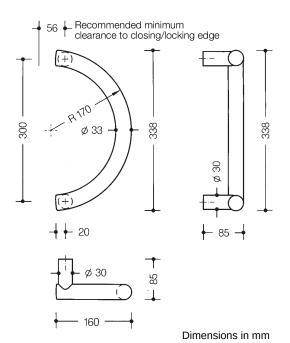

## **Properties**

Pull handle

System 111 made of solid coloured high-quality matt polyamide, diameter 33 mm, with continuous, corrosion-proof steel insert, for one-sided and paired fixing on glass, wooden, PVC and metal doors (aluminium: 1 to 3 chamber, steel: 1 chamber profiles),

Endurance as a removable load 100 kg for wood and metal doors, 50 kg load change for doors made of synthetic material, with 2 fixing points, fixing outside the lock area or within the lock area, as well as fixing through the lock. Half round handle, with straight supports, for mounting on full leaf doors, in conjunction with BA5.0 for frame doors, fulfils the handle requirements of the guidelines of the German Federal Association of Accident Insurance Funds (Bundesverband der Unfallkassen e. V. - BUK) - safe distance from the closing edge 25 mm. Centre-to-centre 300 mm