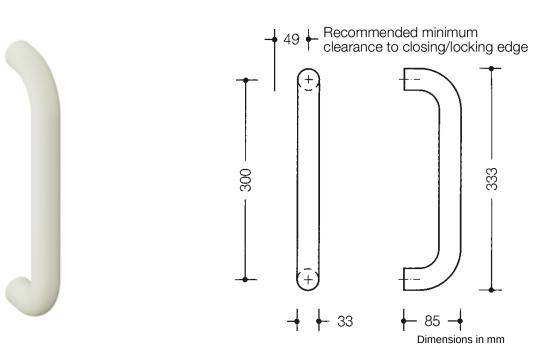

## Pull handle

System 111 made of solid coloured high-quality matt polyamide, diameter 33 mm, for one-sided and paired fixing on glass, wooden, PVC and metal doors (aluminium: 1 to 3 chamber, steel: 1 chamber profiles), Load bearing capacity under alternating load 100 kg on wooden and metal doors, 50 kg on PVC doors, with 2 fixing points, fixing outside the lock area or within the lock area, as well as fixing through the lock. Straight handle in a curved shape, with straight supports, for mounting on full leaf doors, in conjunction with BA5.0 for framed doors, fulfils the handle requirements of the guidelines of the German Federal Association of Accident Insurance Funds (Bundesverband der Unfallkassen e. V. - BUK) - safe distance from the closing edge 25 mm. Centre-to-centre 300 mm