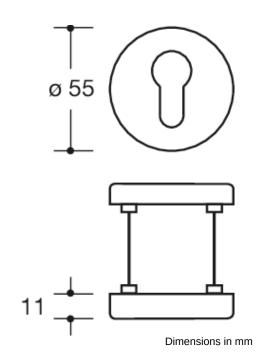

## **Properties**

Security escutcheon

in polyamide steel composite construction,

external rose, long stems, Diameter 55 mm, 14 mm high, hardened base, in conical design, As protection against violent twisting

holes for profiled cylinder (Euro (PZ) and KABA), for cylinder projections: 7 - 12 mm The security escutcheon conforms to the requirements of DIN 18273