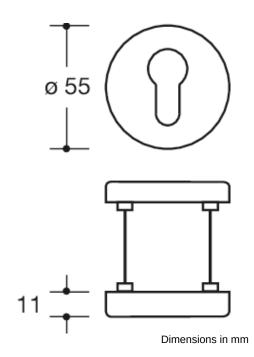

## **Properties**

RC security escutcheon made of polyamide-steel composite, external rose diameter 55 mm, 10.5 mm high, base part, conically shaped as protection against forced twisting off, additional anti-drill protection implemented as an anti-drill protection plate with dimensions 32 mm x 74 mm. The anti-drill protection plate must be fixed, by bonding onto the lockcase with adhesive, in the area of the Euro cylinder before mounting the lock. Internal rose, FS type, 55 mm diameter, 10.5 mm high,

concealed screw fixing, for double-sided installation, supplied with screws M 5, holes for Euro cylinder (PZ and KABA), for cylinder overhang: 7 - 12 mm. The security escutcheon conforms to the requirements of DIN 18273. Protection class: ES 1 to DIN 18257, can be used on burglar resistant elements to EN 1627-1630