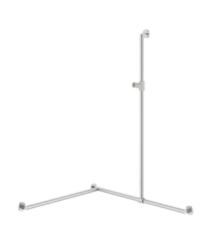

## **Properties**

Shower handrail with sliding shower head rail, System 900

- vertical and horizontally arranged rails connected at right angles with mounting roses and shower head holder
- with shower head rail that can be pushed to the side (for installation)
- left-hand version
- vertical length 49 3/16 inch (1250 mm), horizontal lengths (corner mounting) 31 1/2 inch (800 mm), 2 3/4 inch (70 mm) deep
- rail diameter 1 1/4 inch (32 mm), tube thickness 1/16 inch (2 mm), rose diameter 2 3/4 inch (70 mm)
- weight capacity up to 330 lbs (150 kg)
- made of high-quality stainless steel, satin
- shower head holder made of high-quality matt polyamide in the HEWI colours 98 (signal white) and 92 (anthracite grey)
- suitable for shower heads of various manufacturers
- shower head holder can be tilted continuously and, after pressing a large pushbutton, its height can be adjusted
- conical adapter on shower head holder makes it easier to hook in the shower head
- · reduced number of mounting roses due to innovative corner connection
- including non-corrosive and tested HEWI fixing material for wall mounting and sealing tape for sealing the drilling points
- fulfils the requirements of the 2010 ADA Standards and ICC/ANSI A117.1-2017