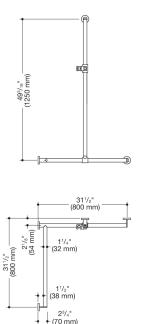

Dimensions in mm

## **Properties**

Shower handrail with sliding shower head rail, System 900

- vertical and horizontally arranged rails connected at right angles with mounting roses and shower head holder
- with shower head rail that can be pushed to the side (for installation)
- left-hand version
- vertical length 49 3/16 inch (1250 mm), horizontal lengths (corner mounting) 31 1/2 inch (800 mm), 2 3/4 inch (70 mm) deep
- rail diameter 1 1/4 inch (32 mm), tube thickness 1/16 inch (2 mm), rose diameter 2 3/4 inch (70 mm)
- weight capacity up to 330 lbs (150 kg)
- made of high-quality stainless steel, satin
- shower head holder made of high-quality matt polyamide in the HEWI colours 98 (signal white) and 92 (anthracite grey)
- suitable for shower heads of various manufacturers
- shower head holder can be tilted continuously and, after pressing a large pushbutton, its height can be adjusted
- conical adapter on shower head holder makes it easier to hook in the shower head
- · reduced number of mounting roses due to innovative corner connection
- including non-corrosive and tested HEWI fixing material for wall mounting and sealing tape for sealing the drilling points
- fulfils the requirements of the 2010 ADA Standards and ICC/ANSI A117.1-2017