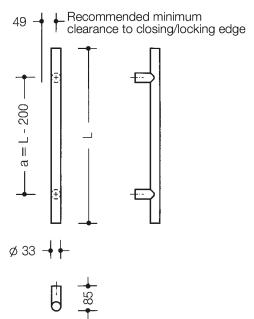

Similar picture Dimensions in mm

## **Properties**

Push handle made of bar system

System 111 matt, made of solid-coloured matt polyamide, diameter 33 mm with continuous, corrosion-protected steel insert, for one-sided and paired fixing to glass, timber, plastic and metal doors (aluminium: 1 to 3-chamber, steel: 1-chamber profiles), load capacity as alternating load 100 kg for timber and metal doors, alternating load 50 kg for plastic doors, with 2 fixing points, fixing outside the lock area or in the lock area, as well as fixing through the lock. Straight handle with indented straight support posts prepared for mounting on leaf doors. State required length within range from 300 mm to 2150 mm