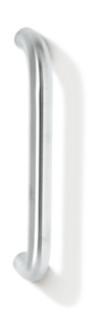

## **Properties**

Stainless steel pull handle

System 111 made of a tube (1.4301) diameter 25 mm, 1.5 mm thick, for one-sided and paired fixing on glass, wooden, PVC and metal doors (aluminium: 1 to 3-chamber, steel: 1 chamber profiles),

Straight handle in a curved shape, with straight supports, prepared for mounting on leaf doors.

Telephon: +49 5691 82-0

Fax: +49 5691 82-319

Surface satin finished

centre-to-centre 200 mm