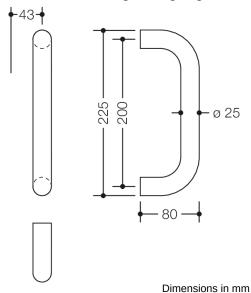

## **Properties**

Stainless steel pull handle

System 111 made of a tube (1.4301) diameter 25 mm, 1.5 mm thick, for one-sided and paired fixing on glass, wooden, PVC and metal doors (aluminium: 1 to 3-chamber, steel: 1 chamber profiles),

Straight handle in a curved shape, with straight supports, prepared for mounting on leaf doors.

Telephon: +49 5691 82-0

Fax: +49 5691 82-319

Surface satin finished

centre-to-centre 200 mm