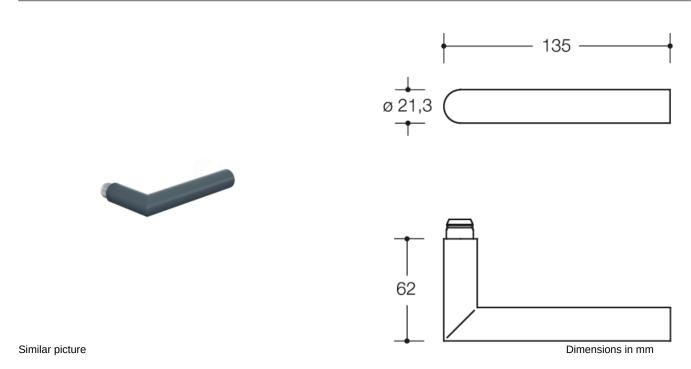

## **Properties**

Lever handle for glass door locks

in R-technology with roses according to DIN 18255 and EN 1906 made of polyamide, Edition matt surface, consisting of:

Lever handle 162.21P... in mitre cut, made of high-quality polyamide with corrosion resistant steel insert, solid colour, diameter 21.3 mm, with stepped shoulder guide and groove, easily installed by latching the lever handle into the base parts pre-mounted on the door. The latching can be released using the dismantling tool. Fits Dorma Junior Office and Schlechtendahl Atelier F / R and Studio - Private Line. The locks are prepared for rose fixing. Roses 305.21R substructure made of synthetic material-stainless steel composite, can be used for left and right-hand opening doors. Fixed rotating bearing of the lever handle with automatically latching all-round locking and 5 mm journal as maintenance-free plain bearing with elastic compensating area and second journal in the neck of the lever handle. Concealed, non-loosening screwed joint with M4 screw and sleeve combination as well as the pivot disappearing into the lock.