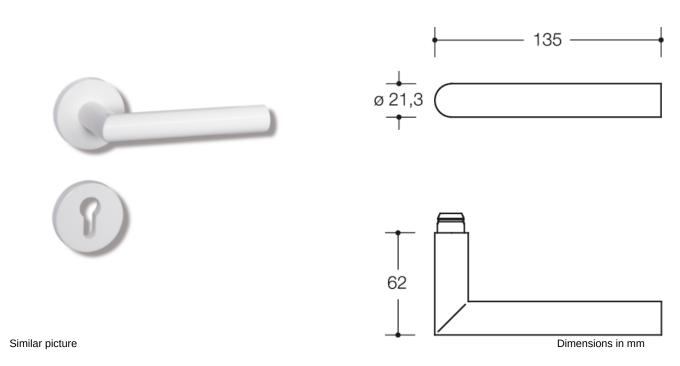

## **Properties**

Lever handle for glass door locks

in R-technology with roses according to DIN 18255 and EN 1906 made of polyamide, high-polished surface, consisting of:

Lever handle 162.21P... in mitre cut, made of high-quality polyamide with corrosion resistant steel insert, solid colour, diameter 21.3 mm, with stepped shoulder guide and groove, easily installed by latching the lever handle into the base parts pre-mounted on the door. The latching can be released using the dismantling tool. Fits Dorma Junior Office and Schlechtendahl Atelier F / R and Studio - Private Line. The locks are prepared for rose fixing. Roses 305.21R substructure made of synthetic material-stainless steel composite, can be used for left and right-hand opening doors. Fixed rotating bearing of the lever handle with automatically latching all-round locking and 5 mm journal as maintenance-free plain bearing with elastic compensating area and second journal in the neck of the lever handle. Concealed, non-loosening screwed joint with M4 screw and sleeve combination as well as the pivot disappearing into the lock.

Rose cap, round, made of high-quality polyamide, solid colour, diameter 55 mm, 10 mm high, 1.5 mm wall thickness.

Telephon: +49 5691 82-0

Fax: +49 5691 82-319