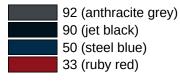

## Colours / Surfaces

|   | 99 (pure white)   |
|---|-------------------|
|   | 98 (signal white) |
|   | 97 (light grey)   |
| 2 | 95 (stone grey)   |

Telephon: +49 5691 82-0

Fax: +49 5691 82-319

18 (mustard yellow)