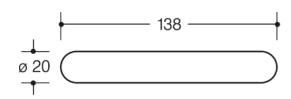

## **Properties**

Pair of levers in R-technology:

Lever handle 111R in U-shaped made of high-quality polyamide with corrosion resistant steel insert, solid colour diameter 20 mm with stepped shoulder guide and groove. Installed by simply latching the lever handle into the base parts preassembled on the door.

The lever handle meets the standards of EN 179 and DIN 18040.

With square spindle 7, 8, 8.5, 9 or 10/8 mm stepped

Compatible with the following roses and backplates:

305.20R, 315.20R, 230.20R, 235.20R

Sustainability: EPD Environmental Product Declaration