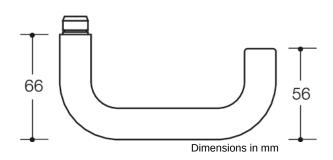

## **Properties**

Pair of levers in R-technology:

Lever handle 111R in U-shaped made of high-quality polyamide with corrosion resistant steel insert, solid colour diameter 20 mm with stepped shoulder guide and groove. Installed by simply latching the lever handle into the base parts preassembled on the door.

The lever handle meets the standards of EN 179 and DIN 18040.

With square spindle 7, 8, 8.5, 9 or 10/8 mm stepped

Compatible with the following roses and backplates:

305.20R, 315.20R, 230.20R, 235.20R

Sustainability: EPD Environmental Product Declaration