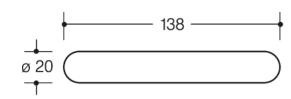

## **Properties**

Lever handle female part in R-technology:

Lever handle 111R in U-shaped made of high-quality polyamide with corrosion resistant steel insert, solid colour diameter 20 mm with stepped shoulder guide and groove. Installed by simply latching the lever handle into the base parts preassembled on the door.

The lever handle meets the standards of EN 179 and DIN 18040.

For spindle 7, 8, 8.5, 9 or 10/8 mm stepped

Compatible with the following roses and backplates:

305.20R, 315.20R, 230.20R, 235.20R

Sustainability: EPD Environmental Product Declaration