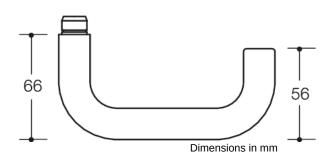

## **Properties**

Lever handle female part in R-technology:

Lever handle 111R in U-shaped made of high-quality polyamide with corrosion resistant steel insert, solid colour diameter 20 mm with stepped shoulder guide and groove. Installed by simply latching the lever handle into the base parts preassembled on the door.

The lever handle meets the standards of EN 179 and DIN 18040.

For spindle 7, 8, 8.5, 9 or 10/8 mm stepped

Compatible with the following roses and backplates:

305.20R, 315.20R, 230.20R, 235.20R

Sustainability: EPD Environmental Product Declaration