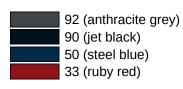

## Colours / Surfaces

|   | 99 (pure white)   |
|---|-------------------|
|   | 98 (signal white) |
|   | 97 (light grey)   |
| 4 | 95 (stone grey)   |

18 (mustard yellow)