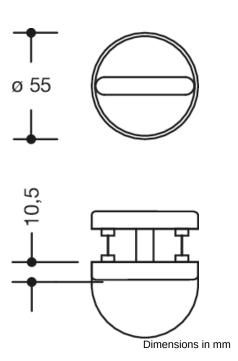

Rose cap round, diameter 55 mm, 10.5 mm high, flat, 1.5 mm wall thickness. Supplied without screws