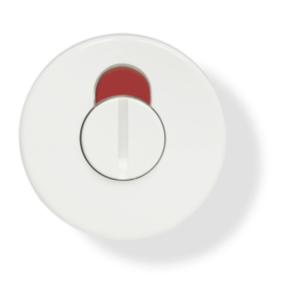

## WC-Rose

long stems, made of polyamide, solid colour, high-gloss surface

Synthetic material rose substructure, can be used for left and right-hand opening doors. Concealed, nonloosening screwed joint with 5 mm Spax screws and the support/expansion pivot disappearing into the door leaf. WC version with emergency opening by means of square spindle or coin and occupancy disc (red/white indicator) on the outside (long stems). turnknob on the inside (short stems).