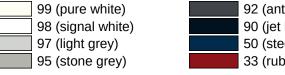

## **Colours / Surfaces**

92 (anthracite grey)
90 (jet black)
50 (steel blue)
33 (ruby red)

18 (mustard yellow)

Technical information subject to alteration, 13.04.2025