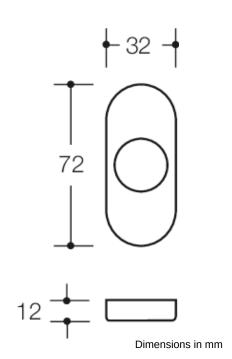

Rose cap oval, made of stainless steel (1.4301), 32 x 72 mm, 12 mm high, flat, 1.5 mm wall thickness. Supplied without screws