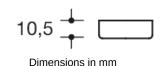

## **Properties**

Security escutcheon in polyamide-steel composite with cylinder cover, External rose oval 72 x 37 mm, 14 mm high, hardened base, with integrated cylinder cover, with supporting surround, conical shape, as protection against forced twisting off Internal rose FS type, oval 72 x 31 mm, 10.5 mm high, concealed screw fixing, for screw-on installation, supplied without screws Holes for profiled cylinder (Euro (PZ)), for cylinder projections: 8 - 14 mm The security escutcheon conforms to the requirements of DIN 18273