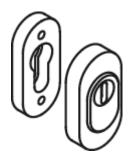

## **Properties**

Security escutcheon in polyamide-steel composite with cylinder cover, External rose oval 72 x 37 mm, 14 mm high, hardened base, with integrated cylinder cover, with supporting surround, conical shape, as protection against forced twisting off Internal rose FS type, oval 72 x 31 mm, 10.5 mm high, concealed screw fixing, for screw-on installation, supplied without screws Holes for profiled cylinder (Euro (PZ)), for cylinder projections: 8 - 14 mm The security escutcheon conforms to the requirements of DIN 18273