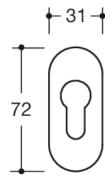

## **Properties**

Security escutcheon in polyamide-steel composite with cylinder cover, External rose oval 72 x 37 mm, 14 mm high, hardened base, with integrated cylinder cover, with supporting surround, conical shape, as protection against forced twisting off Internal rose FS type, oval 72 x 31 mm, 10.5 mm high, concealed screw fixing, for screw-on installation, supplied without screws Holes for profiled cylinder (Euro (PZ)), for cylinder projections: 8 - 14 mm The security escutcheon conforms to the requirements of DIN 18273