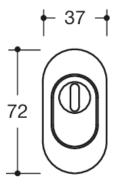

## **Properties**

Security escutcheon in polyamide-steel composite with cylinder cover, External rose oval 72 x 37 mm, 14 mm high, hardened base, with integrated cylinder cover, with supporting surround, conical shape, as protection against forced twisting off Internal rose FS type, oval 72 x 31 mm, 10.5 mm high, concealed screw fixing, for screw-on installation, supplied without screws Holes for profiled cylinder (Euro (PZ)), for cylinder projections: 8 - 14 mm The security escutcheon conforms to the requirements of DIN 18273