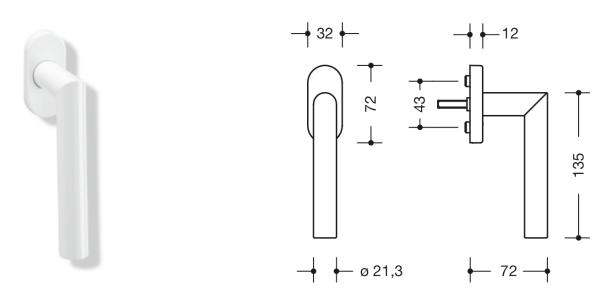

Similar picture

Dimensions in mm

## **Properties**

Window handle

Design 162 made of polyamide, 21.3 mm diameter, 135 mm long, with 90 degree latching points and 7 mm square spindle, length protrudes by 30 mm (other lengths and 45 degree latching on request). Preassembled on a oval rose 72 x 32 mm, with pivot diameter 10 mm, concealed screw fixing, screw hole spacing

43 mm, cover cap made of stainless steel (1.4301), wall thickness 1.5 mm. Supplied without fixing screws. Sustainability: EPD Environmental Product Declaration