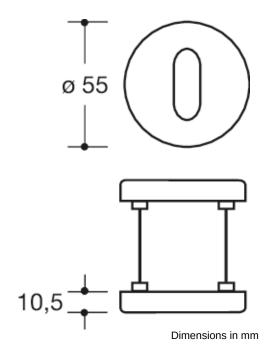

Rose cap round, diameter 55 mm, 10.5 mm high, flat, 1.5 mm wall thickness. Supplied without screws