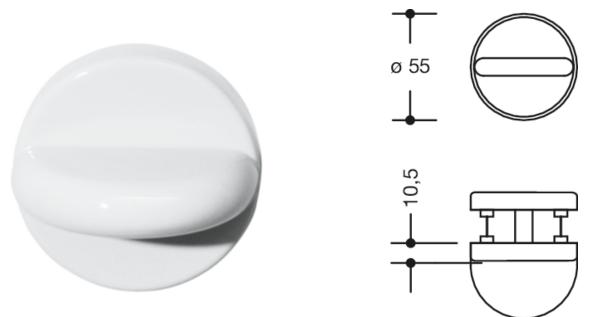

Dimensions in mm

Similar picture

Rose cap round, diameter 55 mm, 10.5 mm high, flat, 1.5 mm wall thickness. Supplied without screws