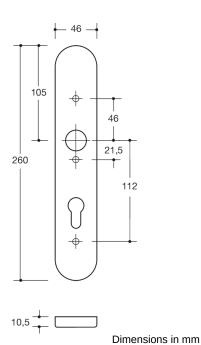

## **Properties**

Backplate, long

in R-technology made of polyamide, solid colour, high-gloss surface, and for handle diameter 23 mm Backplate substructure made of synthetic material-stainless steel composite, can be used for left and right-hand opening doors. Concealed, non-loosening screwed joint with M4 screw and sleeve combination as well as the pivot disappearing into the door leaf.

Backplate cap 45 x 26 mm, 10.5 mm high, flat, 1.5 mm wall thickness. supplied incl. screws