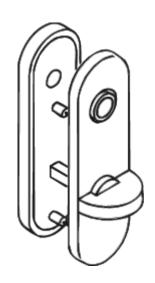

## **Properties**

WC-backplate

in R-technology made of polyamide, solid colour, high-gloss surface, and for handle diameter 23 mm Backplate substructure made of synthetic material-stainless steel composite, can be used for left and right-hand opening doors. Concealed, non-loosening screwed joint with M4 screw and sleeve combination as well as the pivot disappearing into the door leaf. WC version with emergency opening by means of square spindle or coin and occupancy disc (red/white indicator) on the outside (long stems). turnknob on the inside (short stems). Backplate cap  $46 \times 168$  mm, 10.5 mm high, flat, 1.5 mm wall thickness. supplied incl. screws