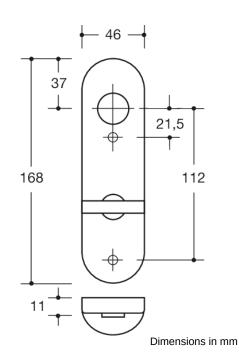

## **Properties**

WC-backplate

in R-technology made of polyamide, solid colour, high-gloss surface, and for handle diameter 23 mm Backplate substructure made of synthetic material-stainless steel composite, can be used for left and right-hand opening doors. Concealed, non-loosening screwed joint with M4 screw and sleeve combination as well as the pivot disappearing into the door leaf. WC version with emergency opening by means of square spindle or coin and occupancy disc (red/white indicator) on the outside (long stems). turnknob on the inside (short stems). Backplate cap  $46 \times 168$  mm, 10.5 mm high, flat, 1.5 mm wall thickness. supplied incl. screws