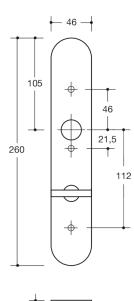

Dimensions in mm

## **Properties**

WC Backplate, long

in R-technology made of polyamide, solid colour, high-gloss surface, and for handle diameter 20 mm Backplate substructure made of synthetic material-stainless steel composite, can be used for left and right-hand opening doors. Concealed, non-loosening screwed joint with M4 screw and sleeve combination as well as the pivot disappearing into the door leaf. WC version with emergency opening by means of square spindle or coin and occupancy disc (red/white indicator) on the outside (long stems). turnknob on the inside (short stems). Backplate cap 45 x 26 mm, 10.5 mm high, flat, 1.5 mm wall thickness. supplied incl. screws