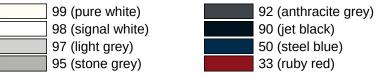

Dimensions in mm

## **Properties**

WC Backplate, long

in R-technology made of polyamide, solid colour, high-gloss surface, and for handle diameter 20 mm Backplate substructure made of synthetic material-stainless steel composite, can be used for left and right-hand opening doors. Concealed, non-loosening screwed joint with M4 screw and sleeve combination as well as the pivot disappearing into the door leaf. WC version with emergency opening by means of square spindle or coin and occupancy disc (red/white indicator) on the outside (long stems). turnknob on the inside (short stems). Backplate cap 45 x 26 mm, 10.5 mm high, flat, 1.5 mm wall thickness. supplied incl. screws

## **Colours / Surfaces**



18 (mustard yellow)