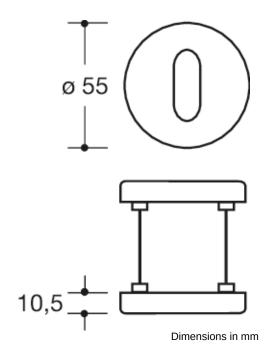

Rose cap round, diameter 55 mm, 10.5 mm high, flat, 1.5 mm wall thickness. supplied incl. screws