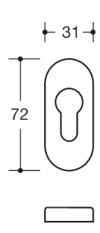

## **Properties**

Escutcheon

made of polyamide, solid colour, high-gloss surface, for fire protective doors
Rose substructure made of synthetic material-stainless steel composite opening doors.
Rose cap oval, made of stainless steel (1.4301), 32 x 72 mm, 10.5 mm high, flat, 1.5 mm wall thickness.
Supplied without screws