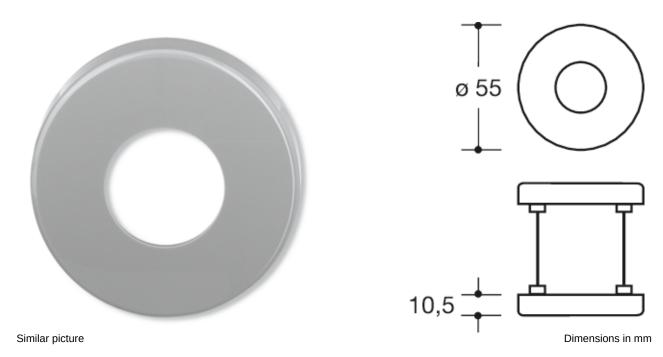

Rose cap round, diameter 55 mm, 10.5 mm high, flat, 1.5 mm wall thickness. Supplied without screws