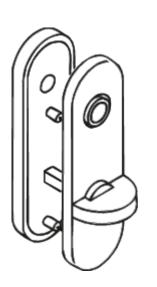

## WC-backplate

long stems, in R-technology made of polyamide, solid colour, high-gloss surface, and for handle diameter 20 mm Backplate substructure made of synthetic material-stainless steel composite, can be used for left and right-hand opening doors. Concealed, non-loosening screwed joint with M4 screw and sleeve combination as well as the pivot disappearing into the door leaf. WC version with emergency opening by means of square spindle or coin and occupancy disc (red/white indicator) on the outside (long stems). turnknob on the inside (short stems). Backplate cap 46 x 168 mm, 10.5 mm high, flat, 1.5 mm wall thickness. Supplied without screws