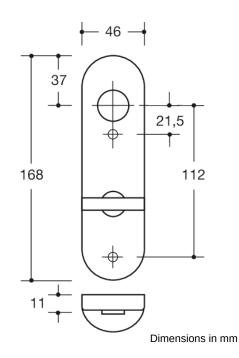

## WC-backplate

long stems, in R-technology made of polyamide, solid colour, high-gloss surface, and for handle diameter 20 mm Backplate substructure made of synthetic material-stainless steel composite, can be used for left and right-hand opening doors. Concealed, non-loosening screwed joint with M4 screw and sleeve combination as well as the pivot disappearing into the door leaf. WC version with emergency opening by means of square spindle or coin and occupancy disc (red/white indicator) on the outside (long stems). turnknob on the inside (short stems). Backplate cap 46 x 168 mm, 10.5 mm high, flat, 1.5 mm wall thickness. Supplied without screws