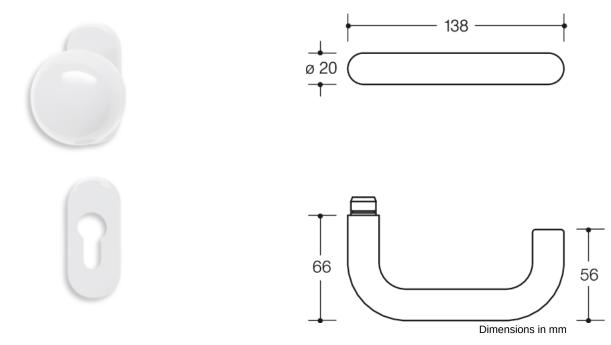

## Properties

Apartment door fitting

in R-technology with roses according to DIN 18255 and EN 1906 made of polyamide, high-polished surface, consisting of:

Knob model 123.23R, made of high-quality polyamide and lever handle model 111R U-shaped made of highquality polyamide with corrosion resistant steel insert, solid colour, diameter 20 mm, with stepped shoulder guide and groove, easily installed by latching the lever handle into the base parts pre-mounted on the door.

The latching can be released using the dismantling tool. The lever handle meets the standards of EN 179 and DIN 18040.

Roses: model 315.20... and 316R roses substructure made of synthetic material-stainless steel composite, can be used for left and right-hand opening doors. Fixed rotating bearing of the lever handle with automatically latching all-round locking and 5 mm journal as maintenance-free plain bearing with elastic compensating area and second journal in the neck of the lever handle. Concealed, non-loosening screwed joint.

Rose cap, oval, made of polyamide, solid colour, 31 x 72 mm, 10.5 mm high, flat, 1.5 mm wall thickness. Designed and tested for the projects segment, user category to EN 1906 - Class 4 fitting with spindle 8 - 8.5 mm user category: Class 4