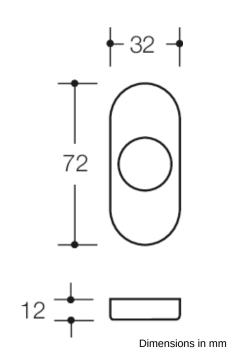

Rose cap oval, made of stainless steel (1.4301), 32 x 72 mm, 12 mm high, flat, 1.5 mm wall thickness. Supplied without screws