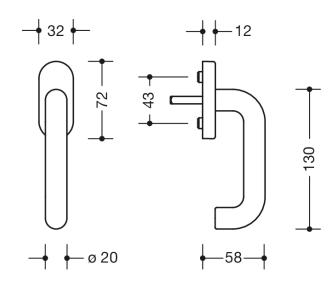

Similar picture Dimensions in mm

## **Properties**

Window handle

Design 111 made of solid coloured high-quality matt polyamide, 20 mm diameter, 130 mm long, with 90 degree latching points and 7 mm square spindle, length protrudes by 30 mm (other lengths and 45 degree latching on request). The window handle meets the standards of DIN 18040.

Preassembled on a oval rose 72 x 32 mm, with pivot diameter 10 mm, concealed screw fixing, screw hole spacing 43 mm, cover cap made of matt polyamide. Supplied without fixing screws.

Sustainability: EPD Environmental Product Declaration