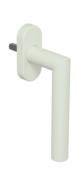

## **Properties**

Window handle

Design 162 made of matt polyamide, 21.3 mm diameter, 135 mm long, with 90 degree latching points and 7 mm square spindle, length protrudes by 30 mm (other lengths and 45 degree latching on request).

Preassembled on a oval rose  $72 \times 32$  mm, with pivot diameter 10 mm, concealed screw fixing, screw hole spacing 43 mm, cover cap made of stainless steel (1.4301), wall thickness 1.5 mm. Supplied without fixing screws. Sustainability: EPD Environmental Product Declaration