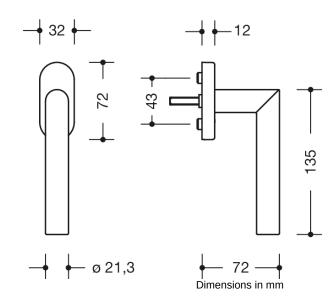

## **Properties**

Window handle

Design 162 made of matt polyamide, 21.3 mm diameter, 135 mm long, with 90 degree latching points and 7 mm square spindle, length protrudes by 30 mm (other lengths and 45 degree latching on request).

Preassembled on a oval rose  $72 \times 32$  mm, with pivot diameter 10 mm, concealed screw fixing, screw hole spacing 43 mm, cover cap made of stainless steel (1.4301), wall thickness 1.5 mm. Supplied without fixing screws. Sustainability: EPD Environmental Product Declaration