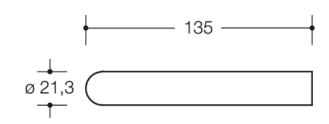

## **Properties**

Pair of handles in R-technology:

Lever handle 162.21PB... in mitre cut, made of matt polyamide with continuous steel core into the end of the lever handle, solid colour, diameter 21.3 mm, with stepped shoulder guide and groove, with set screw M5 x 8, easily installed by latching the lever handle into the base parts pre-mounted on the door.

For square spindle 8, 8.5, 9 or 10/8 mm offset

Compatible with the following roses and backplates:

305.21PBR, 230.21PBR, 315.21PBR

Sustainability: EPD Environmental Product Declaration