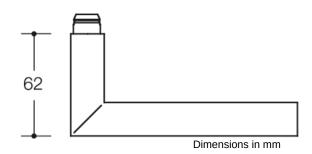

## **Properties**

Pair of handles in R-technology:

Lever handle 162.21PB... in mitre cut, made of matt polyamide with continuous steel core into the end of the lever handle, solid colour, diameter 21.3 mm, with stepped shoulder guide and groove, with set screw M5 x 8, easily installed by latching the lever handle into the base parts pre-mounted on the door.

For square spindle 8, 8.5, 9 or 10/8 mm offset

Compatible with the following roses and backplates:

305.21PBR, 230.21PBR, 315.21PBR

Sustainability: EPD Environmental Product Declaration