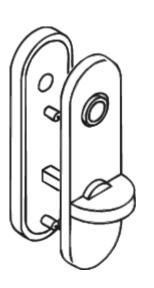

Similar picture

## **Properties**

Short WC door backplate

Short cams in R-technology made of polyamide, solid colour, high gloss surface, for lever handle neck diameter 21.3 mm

Composite synthetic material and stainless steel backplate substructure, can be used for left or right-hand opening doors. Concealed, non-loosening screwed joint with M4 screw and sleeve combination as well as lug disappearing into the door leaf. WC version with emergency opening by means of square spindle or coin and occupancy disc (red/white indicator) on the outside (long cams). Turn knob on the inside (short cams). Backplate cover cap 46 x 168 mm, 10.5 mm high, flat, 1.5 mm wall thickness. Supplied incl. screws