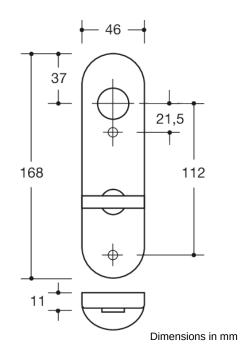

## **Properties**

Short WC door backplate

Short cams in R-technology made of polyamide, solid colour, high gloss surface, for lever handle neck diameter 21.3 mm

Composite synthetic material and stainless steel backplate substructure, can be used for left or right-hand opening doors. Concealed, non-loosening screwed joint with M4 screw and sleeve combination as well as lug disappearing into the door leaf. WC version with emergency opening by means of square spindle or coin and occupancy disc (red/white indicator) on the outside (long cams). Turn knob on the inside (short cams). Backplate cover cap 46 x 168 mm, 10.5 mm high, flat, 1.5 mm wall thickness. Supplied incl. screws