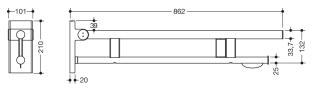

Dimensions in mm

## **Properties**

Mobile folding support handle Duo, Design (A), System 900

- Two parallel rails, round gripping levels arranged on top of each other
- with toilet roll holder and radio flush release
- Version right
- · Can be folded upwards and folded downwards with braked movement
- for mobile use
- for easy and flexible retrofitting on existing, pre-assembled mounting plate 900.50.001XA, must be ordered separately
- · toolless and quick installation by simple attachment of the hinged support rail
- secured by fixing screw to prevent unintentional removal
- tested up to 150 kg when used with HEWI fixing material
- Recommended maximum weight of the user: 150 kg
- Blue button (wave symbol) is used to activate the toilet flush
- Transmission frequency 868.4 MHz
- Suitable for wireless WC flushing systems from Geberit, Mepa, Viega, Sanit, Friatec, TECE and Grohe
- Projection 850 mm , Height 210 mm and width 101 mm , diameter of upper rail 33.7 mm, diameter of bottom rail 25 mm
- Made from high-quality stainless steel, matt polished
- Floor supports 900.50.020XA and 900.50.021XA can be retrofitted
- is produced in accordance with CE and UKCA Regulation (EU) 2017/745 on medical devices
- Fulfils the DIN 18040 requirements, ÖNORM B1600/1601 and SIA 500