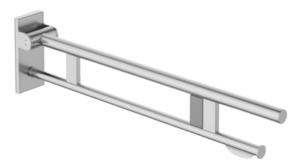

## **Properties**

Mobile folding support handle Duo, Design (A), System 900

- Two parallel rails, round gripping levels arranged on top of each other
- with toilet roll holder and radio flush release
- Version right
- · Can be folded upwards and folded downwards with braked movement
- for mobile use
- for easy and flexible retrofitting on existing, pre-assembled mounting plate 900.50.001XA, must be ordered separately
- · toolless and quick installation by simple attachment of the hinged support rail
- secured by fixing screw to prevent unintentional removal
- tested up to 150 kg when used with HEWI fixing material
- Recommended maximum weight of the user: 150 kg
- Blue button (wave symbol) is used to activate the toilet flush
- Transmission frequency 868.4 MHz
- Suitable for wireless WC flushing systems from Geberit, Mepa, Viega, Sanit, Friatec, TECE and Grohe
- Projection 850 mm , Height 210 mm and width 101 mm , diameter of upper rail 33.7 mm, diameter of bottom rail 25 mm
- Made from high-quality stainless steel, matt polished
- Floor supports 900.50.020XA and 900.50.021XA can be retrofitted
- is produced in accordance with CE and UKCA Regulation (EU) 2017/745 on medical devices
- Fulfils the DIN 18040 requirements, ÖNORM B1600/1601 and SIA 500