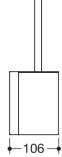

Dimensions in mm

## Properties

System 900 Toilet brush unit

- toilet brush unit consisting of bracket, toilet brush holder and brush
- brush head can be replaced due to bayonet fixing
- inner container can be removed for cleaning
- made of metal, powder-coated in HEWI colours DX (matt white), DC (matt black) and SC (matt dark grey pearl mica)
- 89 mm wide, 440 mm high, 106 mm deep
- for wall mounting, concealed fixing
- including non-corrosive HEWI fixing material