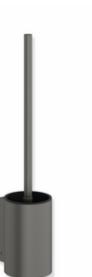

## Properties

System 900 Toilet brush unit

- toilet brush unit consisting of bracket, toilet brush holder and brush
- brush head can be replaced due to bayonet fixing
- inner container can be removed for cleaning
- made of metal, powder-coated in HEWI colours DX (matt white), DC (matt black) and SC (matt dark grey pearl mica)
- 89 mm wide, 440 mm high, 106 mm deep
- for wall mounting, concealed fixing
- including non-corrosive HEWI fixing material