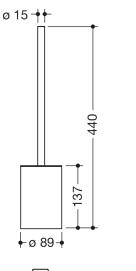

Dimensions in mm

## Properties

System 900 Toilet brush unit

- toilet brush unit consisting of bracket, toilet brush holder and brush
- brush head can be replaced due to bayonet fixing
- inner container can be removed for cleaning
- made of metal, powder-coated in HEWI colours DX (matt white), DC (matt black) and SC (matt dark grey pearl mica)
- 89 mm wide, 440 mm high, 106 mm deep
- for wall mounting, concealed fixing
- including non-corrosive HEWI fixing material