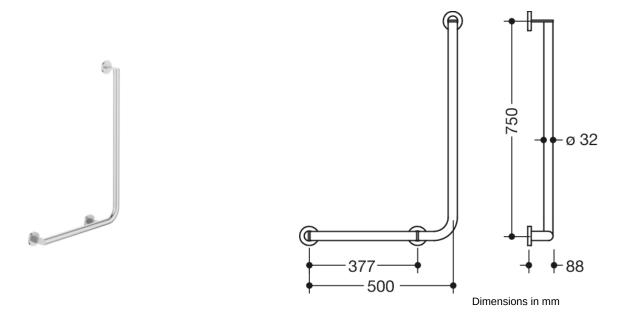

## Properties

L-shaped support rail, System 900

- Rails arranged vertically and horizontally, joined at right-angles with mounting roses
- left-hand version
- horizontal length 500 mm, vertical length 750 mm, 88 mm depth
- rail diameter 32 mm, Tube thickness 2 mm, Rosette diameter 70 mm
- Made from high-quality stainless steel, matt polished
- including corrosion-free and tested HEWI fixing material for wall mounting and sealing tape to seal the drilling points
- tested up to 200 kg when used with HEWI fixing material
- Recommended maximum weight of the user: 150 kg
- fulfils the requirements of ÖNORM B1600/1601