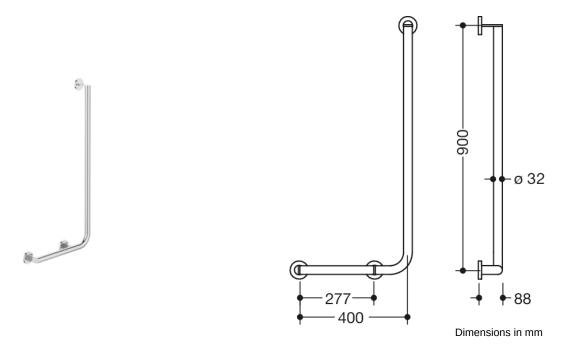

## **Properties**

L-shaped support rail, System 900

- · Rails arranged vertically and horizontally, joined at right-angles with mounting roses
- left-hand version
- horizontal length 400 mm, vertical length 900 mm, 88 mm depth
- rail diameter 32 mm, Tube thickness 2 mm, Rosette diameter 70 mm
- · Made from high-quality stainless steel, chrome-plated
- including corrosion-free and tested HEWI fixing material for wall mounting and sealing tape to seal the drilling points
- tested up to 200 kg when used with HEWI fixing material
- Recommended maximum weight of the user: 150 kg