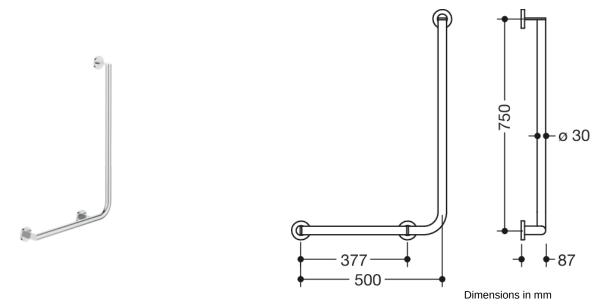

## **Properties**

L-shaped support rail, System 900

- · Rails arranged vertically and horizontally, joined at right-angles with mounting roses
- left-hand version
- horizontal length 500 mm, vertical length 750 mm, 87 mm depth
- rail diameter 30 mm, Tube thickness 2 mm, Rosette diameter 70 mm
- · Made from high-quality stainless steel, chrome-plated
- including corrosion-free and tested HEWI fixing material for wall mounting and sealing tape to seal the drilling points
- tested up to 200 kg when used with HEWI fixing material
- · Recommended maximum weight of the user: 150 kg
- fulfils the requirements of ÖNORM B1600/1601