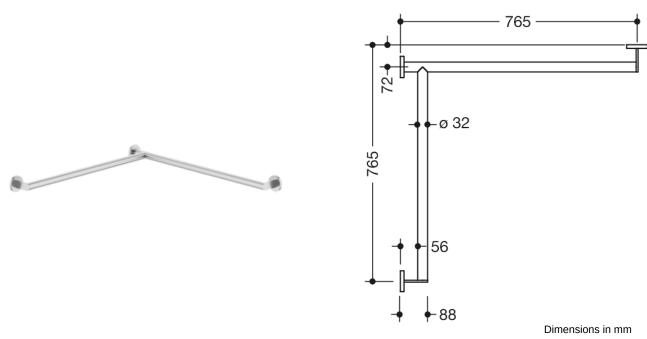

## **Properties**

Support grab rail, System 900

- horizontally arranged, joined at right-angles with mounting roses
- left-hand version
- · Horizontal lengths 765 mm, 88 mm deep
- Rod diameter 32 mm, Tube thickness 2 mm, Rosette diameter 70 mm
- · Made from high-quality stainless steel, matt ground
- reduced number of mounting roses due to innovative corner connection
- including non-corrosive and tested HEWI fixing material for wall mounting and sealing tape to seal the drilling points
- Please note when using with suspended seats: Compatibility check required.
- tested up to 200 kg when used with HEWI fixing material
- Recommended maximum weight of the user: 150 kg
- A detailed list of the possible combinations of grab rails, Angled rails and shower handrails with matching hanging seats can be found in our online catalogue in the download area of the respective product.