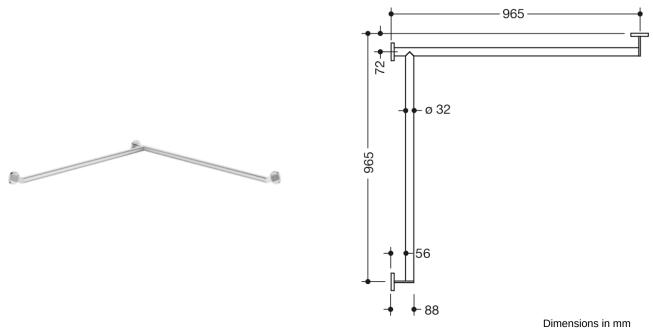

## **Properties**

Support grab rail, System 900

- horizontally arranged, joined at right-angles with mounting roses
- left-hand version
- Horizontal lengths 965 mm, 88 mm deep
- Rod diameter 32 mm, Tube thickness 2 mm, Rosette diameter 70 mm
- Made from high-quality stainless steel, chrome-plated
- · reduced number of mounting roses due to innovative corner connection
- including non-corrosive and tested HEWI fixing material for wall mounting and sealing tape to seal the drilling points
- Please note when using with suspended seats: Compatibility check required.
- tested up to 200 kg when used with HEWI fixing material
- · Recommended maximum weight of the user: 150 kg
- A detailed list of the possible combinations of grab rails, Angled rails and shower handrails with matching hanging seats can be found in our online catalogue in the download area of the respective product.