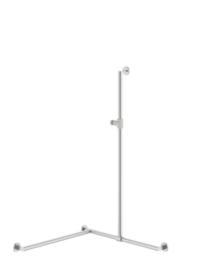

## **Properties**

Shower handrail with sliding shower holder bar, System 900, Corner mounting

- Rails arranged vertically and horizontally, Rods connected at right angles with fixing rosettes and shower holder
- with shower rail that can be moved sideways (for installation)
- left-hand version
- Vertical length 1250 mm, horizontal lengths (corner mounting) 765 mm each, 88 mm depth
- rail diameter 32 mm, Tube thickness 2 mm, Rosette diameter 70 mm
- Made from high-quality stainless steel, matt polished
- Shower holder made of high-quality matt polyamide in HEWI colours 98 (signal white) and 92 (anthracite grey)
- Suitable for hand showers from various manufacturers
- Shower holder can be continuously tilted and adjusted in height by pressing a large push button
- Conical adapter on shower head holder makes it easier to hook in the shower head
- reduced number of mounting roses due to innovative corner connection
- including non-corrosive and tested HEWI fixing material for wall mounting and sealing tape to seal the drilling points
- Please note when using with suspended seats: Compatibility check required.
- tested up to 200 kg when used with HEWI fixing material
- Recommended maximum weight of the user: 150 kg
- A detailed list of the possible combinations of grab rails, Angled rails and shower handrails with matching hanging seats can be found in our online catalogue in the download area of the respective product.