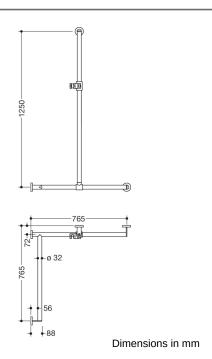

## **Properties**

Shower handrail with sliding shower holder bar, System 900, Corner mounting

- Rails arranged vertically and horizontally, Rods connected at right angles with fixing rosettes and shower holder
- with shower rail that can be moved sideways (for installation)
- left-hand version
- Vertical length 1250 mm, horizontal lengths (corner mounting) 765 mm each, 88 mm depth
- rail diameter 32 mm, Tube thickness 2 mm, Rosette diameter 70 mm
- Made from high-quality stainless steel, matt polished
- Shower holder made of high-quality matt polyamide in HEWI colours 98 (signal white) and 92 (anthracite grey)
- Suitable for hand showers from various manufacturers
- Shower holder can be continuously tilted and adjusted in height by pressing a large push button
- Conical adapter on shower head holder makes it easier to hook in the shower head
- reduced number of mounting roses due to innovative corner connection
- including non-corrosive and tested HEWI fixing material for wall mounting and sealing tape to seal the drilling points
- Please note when using with suspended seats: Compatibility check required.
- tested up to 200 kg when used with HEWI fixing material
- Recommended maximum weight of the user: 150 kg
- A detailed list of the possible combinations of grab rails, Angled rails and shower handrails with matching hanging seats can be found in our online catalogue in the download area of the respective product.