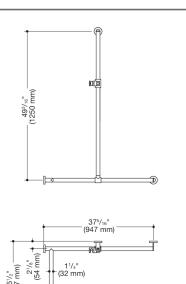

Dimensions in mm

## **Properties**

Shower handrail with sliding shower head rail, System 900

- vertical and horizontally arranged rails connected at right angles with mounting roses and shower head holder
- with shower head rail that can be pushed to the side (for installation)
- · left-hand version
- vertical length 49 3/16 inch (1250 mm), horizontal lengths (corner mounting) 37 5/16 inch (947 mm) and 25 1/2 inch (647 mm), 2 3/4 inch (70 mm) deep
- rail diameter 1 1/4 inch (32 mm), tube thickness 1/16 inch (2 mm), rose diameter 2 3/4 inch (70 mm)
- weight capacity up to 330 lbs (150 kg)
- made of high-quality stainless steel, powder-coated in the HEWI colour CV (matt black) and ER (matt dark grey pearl mica) with a showerhead holder in matt black polyamide or powder-coated in the HEWI colour AS (matt white) with a showerhead holder in matt white polyamide
- suitable for shower heads of various manufacturers
- shower head holder can be tilted continuously and, after pressing a large pushbutton, its height can be adjusted
- conical adapter on shower head holder makes it easier to hook in the shower head
- reduced number of mounting roses due to innovative corner connection
- including non-corrosive and tested HEWI fixing material for wall mounting and sealing tape for sealing the drilling points
- fulfils the requirements of the 2010 ADA Standards and ICC/ANSI A117.1-2017