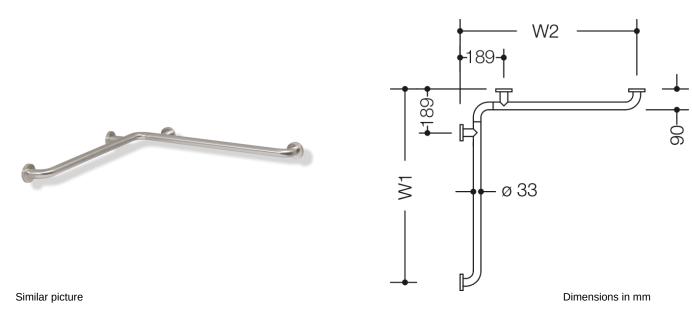

## **Properties**

Range 805 Classic Shower grab rail

- horizontal rails joined at right-angle and fitted with fixing roses
- horizontal lengths made-to-measure from 475 mm to 1800 mm
- 90 mm deep, bar diameter 33 mm, tube thickness 2 mm, rose diameter 70 mm
- additional support required for lengths above 1200 mm as spacings between supports may not exceed 850 mm
- · for wall mounting with special HEWI fixing materials and roses
- made of high-quality stainless steel, satin surface finish
- Please note when using with hanging seats: Compatibility check required.
- A detailed list of possible combinations of hand rails, L-shaped rails and shower handrails with matching hanging seats can be found in our online catalogue in the download area of the respective product.