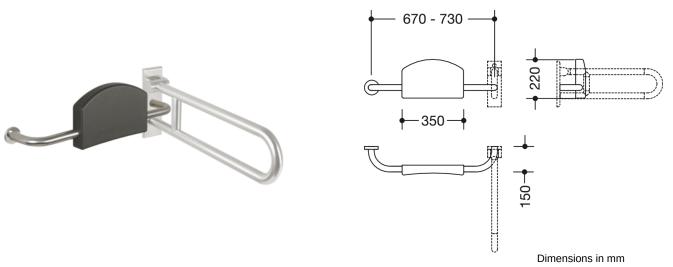

## Properties

Range 805 Backrest rail

- padded backrest with right-angled rails attached on both sides and fixing roses
- serves as back support for toilet users
- left-hand version
- one-sided installation on the wall with roses (right)
- one-sided installation on HEWI hinged support rails or stationary support rails with wall plate (left)
- can be adjusted on site
- 670 mm to 730 mm deep wide, 220 mm high and 150 mm deep, backrest 350 mm wide, rail diameter 33 mm, tube thickness 2 mm, rose diameter 70 mm
- backpad made of black PUR
- made of high-quality stainless steel, satin surface finish
- fulfils the DIN 18040, ÖNORM B1600/1601 and SIA 500 requirements