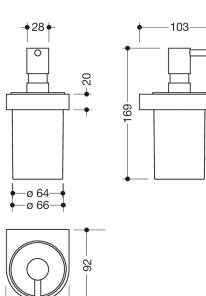

Dimensions in mm

81

Similar picture

## **Properties**

- System 800 Holder with soap or disinfectant dispenser
- ring-shaped wall-mounted bracket
- · holder made of metal, high-quality chrome-plated
- holder with protective ring made of synthetic material for a secure, defined position and to protect the insert from damage
- 81 mm wide, 170 mm high and 92 mm deep
- soap dispenser made of high-quality polyamide in HEWI colour 98 (signal white) with a pump made of metal, high-quality chrome-plated
- · serves to hold commercially available liquid soap, disinfectants and gels
- capacity approx. 200 ml
- for wall mounting, concealed fixing
- including non-corrosive HEWI fixing material