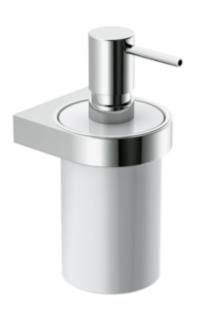

## **Properties**

- System 800 Holder with soap or disinfectant dispenser
- ring-shaped wall-mounted bracket
- · holder made of metal, high-quality chrome-plated
- holder with protective ring made of synthetic material for a secure, defined position and to protect the insert from damage
- 81 mm wide, 170 mm high and 92 mm deep
- soap dispenser made of high-quality polyamide in HEWI colour 98 (signal white) with a pump made of metal, high-quality chrome-plated
- · serves to hold commercially available liquid soap, disinfectants and gels
- capacity approx. 200 ml
- for wall mounting, concealed fixing
- including non-corrosive HEWI fixing material