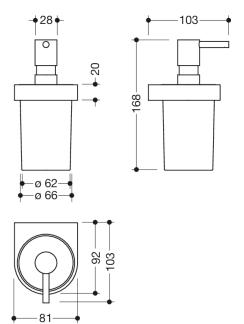

## Dimensions in mm

## **Properties**

System 800 Soap or disinfectant dispenser with holder

- ring-shaped wall-mounted bracket
- holder made of metal, high-quality chrome-plated
- holder with protective ring made of synthetic material for a secure, defined position and to protect the glass insert from damage
- 81 mm wide, 170 mm high and 92 mm deep
- soap dispenser made of high-quality, satin-finish crystal glass
- serves to hold commercially available liquid soap, disinfectants and gels
- with pump made of metal, high-quality chrome-plated
- capacity approx. 200 ml
- for wall mounting, concealed fixing
- including non-corrosive HEWI fixing material