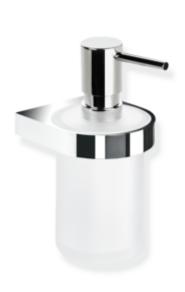

## **Properties**

System 800 Soap or disinfectant dispenser with holder

- ring-shaped wall-mounted bracket
- holder made of metal, high-quality chrome-plated
- holder with protective ring made of synthetic material for a secure, defined position and to protect the glass insert from damage
- 81 mm wide, 170 mm high and 92 mm deep
- soap dispenser made of high-quality, satin-finish crystal glass
- serves to hold commercially available liquid soap, disinfectants and gels
- with pump made of metal, high-quality chrome-plated
- capacity approx. 200 ml
- for wall mounting, concealed fixing
- including non-corrosive HEWI fixing material