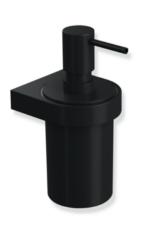

## **Properties**

Holder with soap or disinfectant dispenser System 800

- ring-shaped wall-mounted bracket
- Holder with protective ring made of plastic for a safe, defined position and to protect against damage to the • insert
- holder and pump head made of metal, powder-coated in HEWI colour CV (deep matt black) with soap • dispenser made of matt black polyamide or powder-coated in HEWI colour AS (deep matt white) with soap dispenser made of matt white polyamide
- Used to hold standard liquid soap, Disinfectants and gels ٠
- capacity approx. 200 ml ٠
- 81 mm wide, 170 mm high and 92 mm deep. •
- for wall mounting, Concealed fixing
- includes corrosion-free HEWI mounting materials