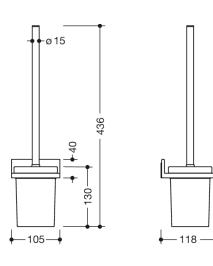

Dimensions in mm

## Properties

System 900 Q toilet brush unit

- WC brush unit comprising a holder in a geometric square design, glass brush container and WC brush
- brush head can be replaced due to bayonet fixing
- glass container can be removed for cleaning
- holder made of metal, powder-coated in HEWI colours DX (white deep matt), DC (matt black) and SC (matt dark grey pearl mica)
- · with protective insert made of plastic for a safe, defined position and to protect the glass insert from damage
- width 105 mm, height 436 mm, depth 118 mm
- glass insert made of high-quality, satin-finish glass
- for wall mounting, Concealed fixing
- · includes corrosion-free HEWI mounting materials