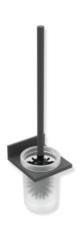

## Properties

System 900 Q toilet brush unit

- WC brush unit comprising a holder in a geometric square design, glass brush container and WC brush
- brush head can be replaced due to bayonet fixing
- glass container can be removed for cleaning
- holder made of metal, powder-coated in HEWI colours DX (white deep matt), DC (matt black) and SC (matt dark grey pearl mica)
- · with protective insert made of plastic for a safe, defined position and to protect the glass insert from damage
- width 105 mm, height 436 mm, depth 118 mm
- glass insert made of high-quality, satin-finish glass
- for wall mounting, Concealed fixing
- · includes corrosion-free HEWI mounting materials